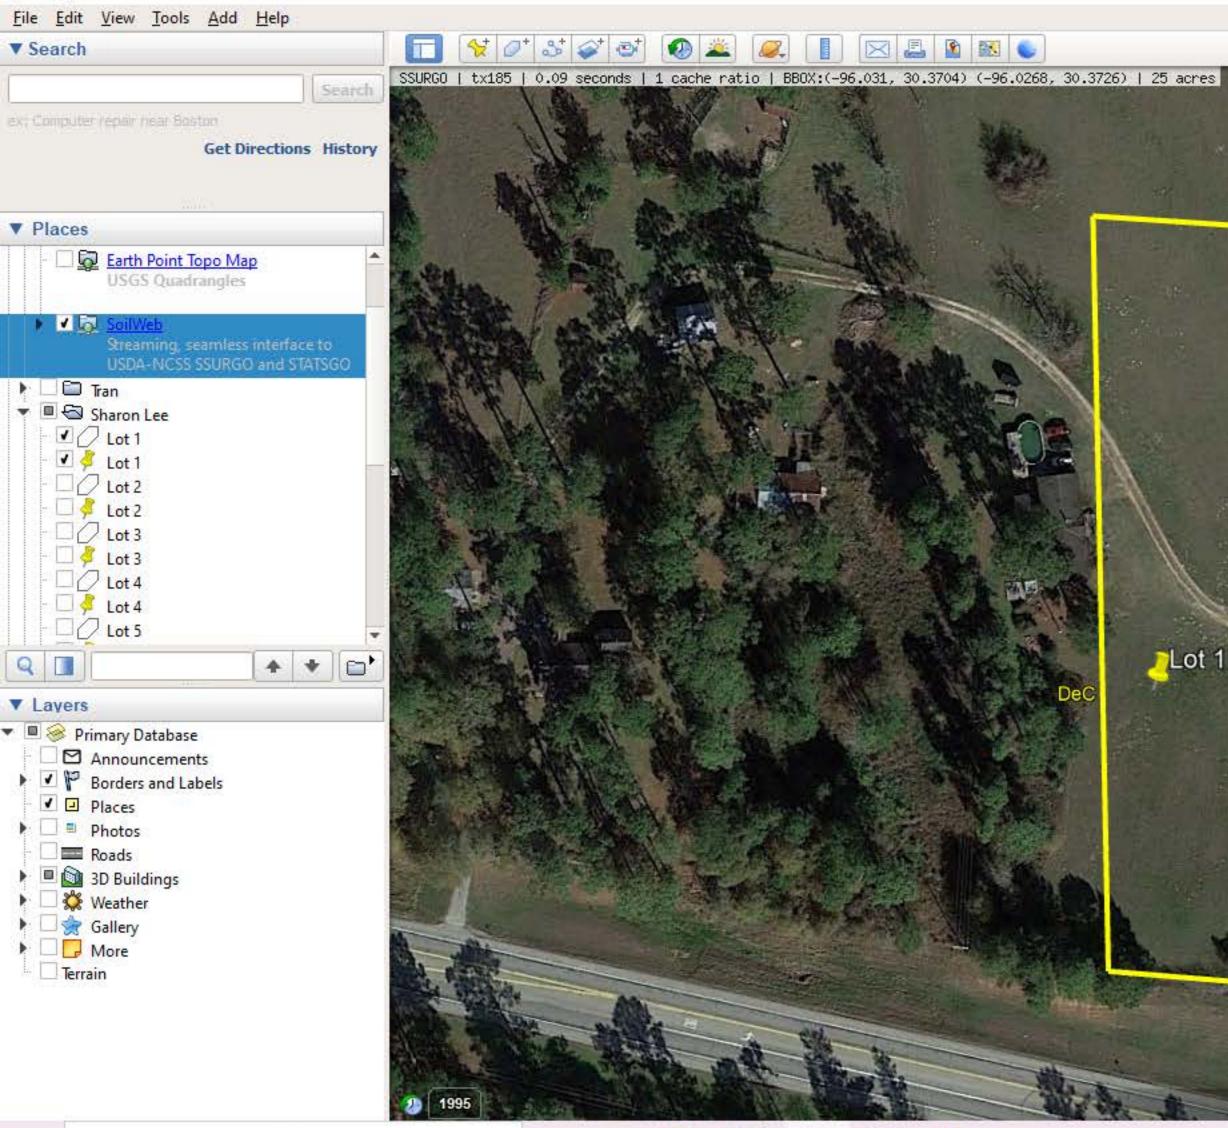

# ▼ Places 🐔 🖵 🖵 Sunset Hills TBD Fm149 - 2.5 Acres, Moritz 716 E Washington 💌 🔳 🔄 Sharon Lee ✓ Lot 1 🗹 🧳 Lot 1 O Lot 2 🗌 🧳 Lot 2 C Lot 3 🗌 🌽 Lot 3 O Lot 4 Lot 4 Lot 4 Lot 5 Lot 5 Lot 5 Lot 6 Lot 6 Temporary Places + + 9 Layers 🔻 🔳 🮯 Primary Database Announcements I P Borders and Labels ✓ □ Places Photos Roads 🕨 💷 🔯 3D Buildings 🗌 🗱 Weather . 🕨 🗌 🌸 Gallery More Terrain