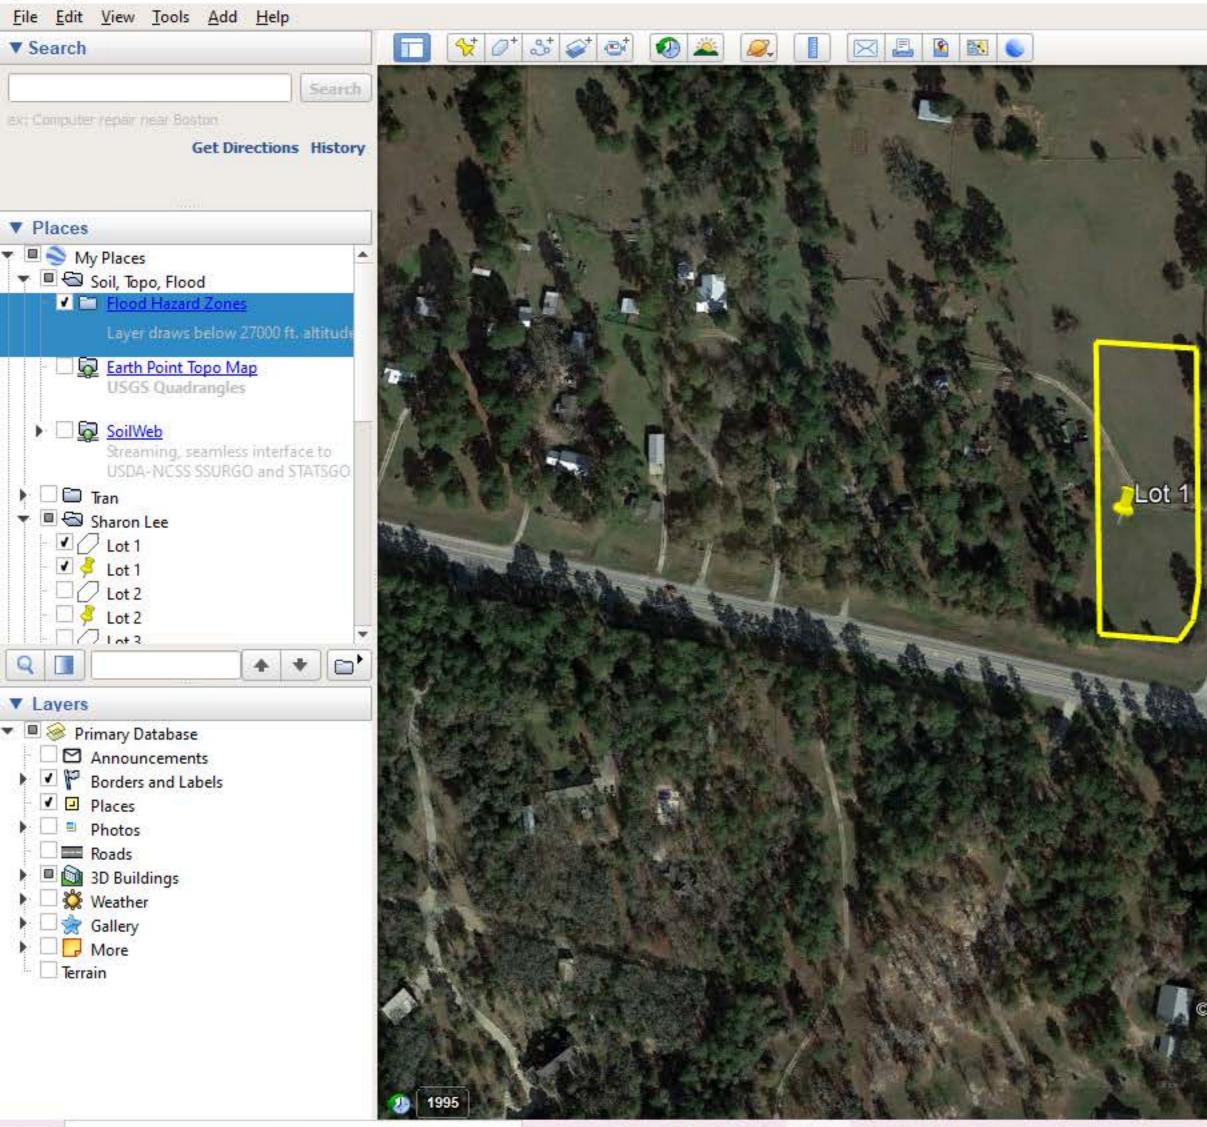

# ▼ Places 🐔 🖵 🖵 Sunset Hills TBD Fm149 - 2.5 Acres, Moritz 716 E Washington 💌 🔳 🔄 Sharon Lee ✓ Lot 1 🗹 🧳 Lot 1 O Lot 2 🗌 🧳 Lot 2 C Lot 3 🗌 🌽 Lot 3 O Lot 4 Lot 4 Lot 4 Lot 5 Lot 5 Lot 5 Lot 6 Lot 6 Temporary Places + + 9 Layers 🔻 🔳 🮯 Primary Database Announcements I P Borders and Labels ✓ □ Places Photos Roads 🕨 💷 🔯 3D Buildings 🗌 🗱 Weather . 🕨 🗌 🌸 Gallery More Terrain