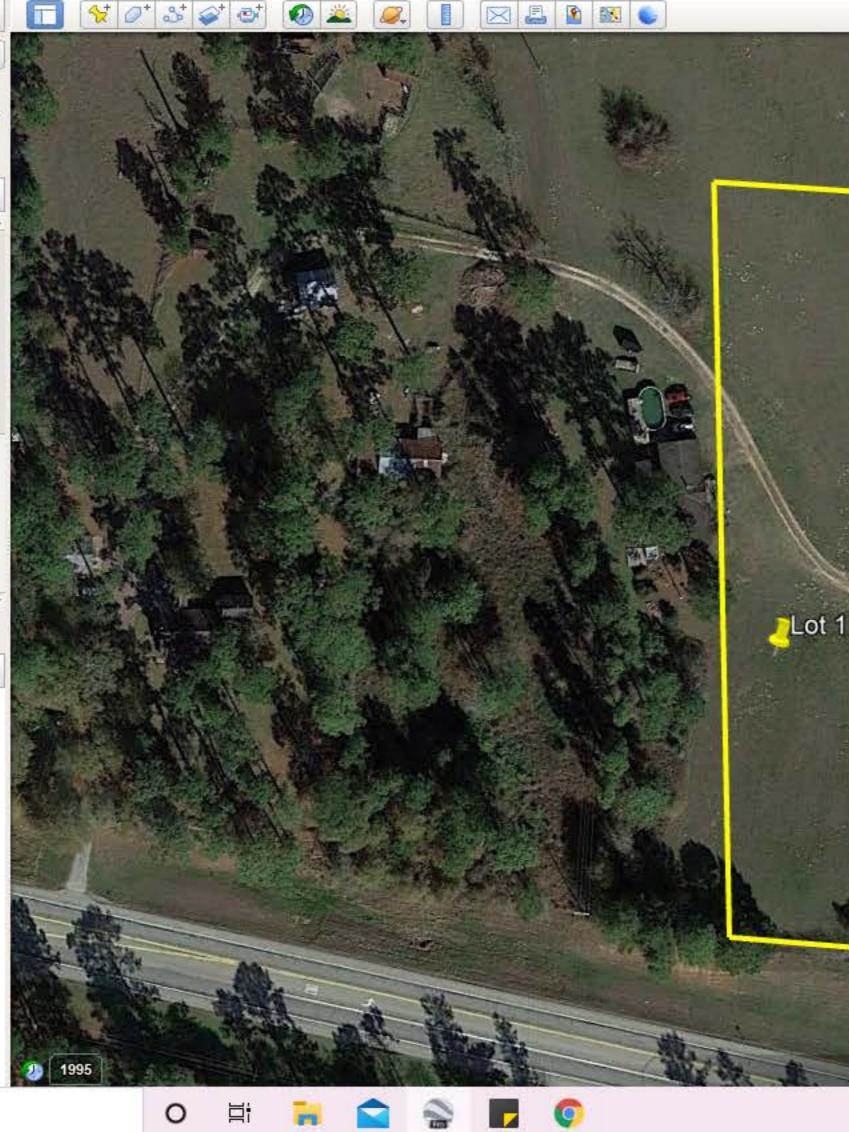

# ▼ Places 🐔 🖵 🖵 Sunset Hills TBD Fm149 - 2.5 Acres, Moritz 716 E Washington 💌 🔳 🔄 Sharon Lee ✓ Lot 1 🗹 🧳 Lot 1 O Lot 2 🗌 🧳 Lot 2 C Lot 3 🗌 🌽 Lot 3 O Lot 4 Lot 4 Lot 4 Lot 5 Lot 5 Lot 5 Lot 6 Lot 6 Temporary Places + + 9 Layers 🔻 🔳 🮯 Primary Database Announcements I P Borders and Labels ✓ □ Places Photos Roads 🕨 💷 🔯 3D Buildings 🗌 🗱 Weather . 🕨 🗌 🌸 Gallery More Terrain