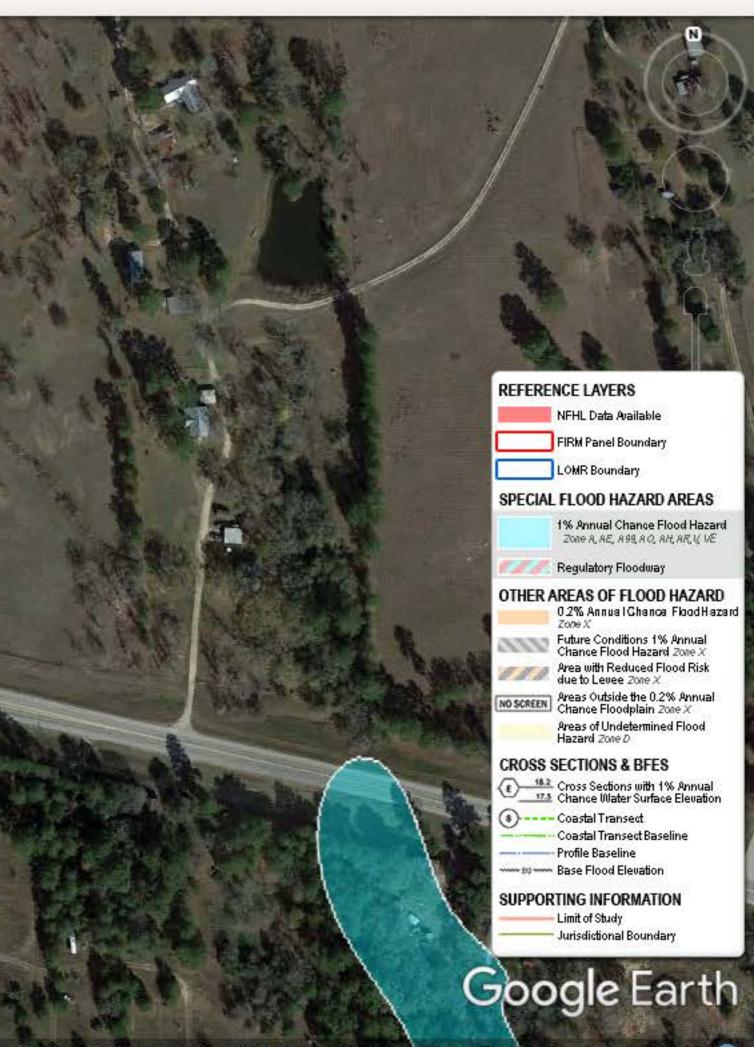

# Google Earth

Imagery Date: 12/29/2019 30°22'16.93" N 96°01'43.80" W elev 0 ft eye alt 1423 ft 🤇