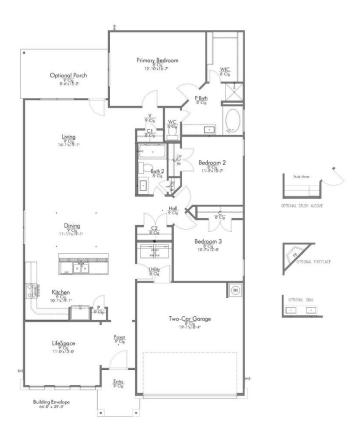

## S-1818

1,825

SQ.FT.

四

3

**BEDROOMS** 

2.0

**BATHROOMS** 

~~~

1

**STORIES** 

2 - CAR

**GARAGE** 

Some images shown may be from a previously built Stylecraft home of similar design. Actual options, colors, and selections may vary. Contact us for details!

If charm and elegance are what you're looking for – Welcome home! A favorite of many, the 1818 has several features that make it stand out from the rest. From the moment you see the exterior, you're captivated. Interior features include dual living areas to use as you choose, a large kitchen with granite-topped island that is open through the dining and living room, stunning windows flowing with natural light, an optional study alcove, and a spacious primary suite.