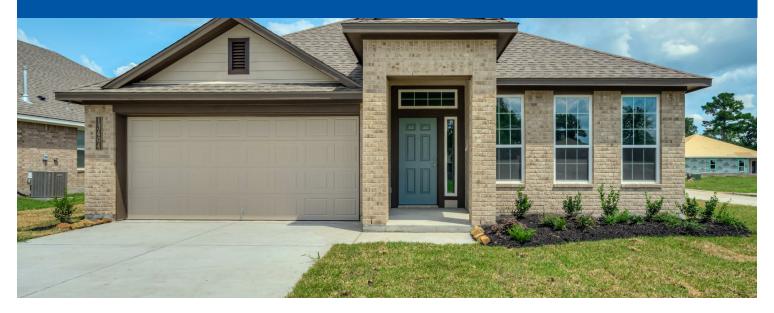

~~~

1

**STORIES** 

2 - CAR

**GARAGE** 

Some images shown may be from a previously built Stylecraft home of similar design. Actual options, colors, and selections may vary. Contact us for details!

If charm and elegance are what you're looking for – Welcome home! A favorite of many, the 1818 has several features that make it stand out from the rest. From the moment you see the exterior, you're captivated. Interior features include dual living areas to use as you choose, a large kitchen with granite-topped island that is open through the dining and living room, stunning windows flowing with natural light, an optional study alcove, and a spacious primary suite.